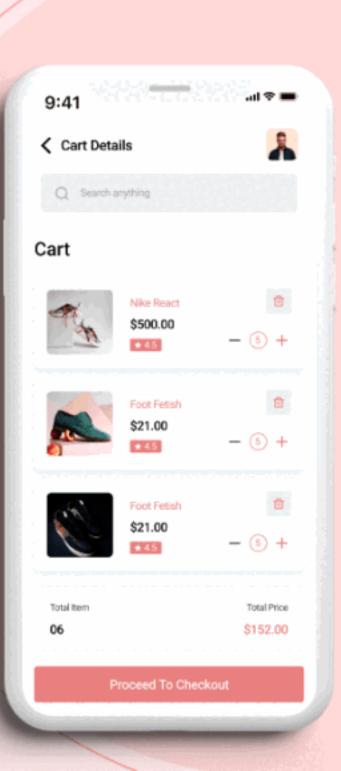

#### Shopping cart

The shopping cart contains the products added to the cart, their quantity, estimated time of delivery and the shipping address.