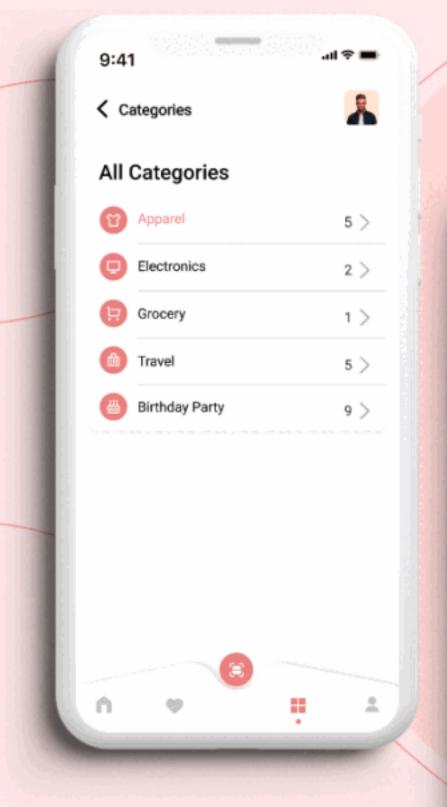

#### Category page

The category page displays products of the same or related category with a brief description of the product and its price.