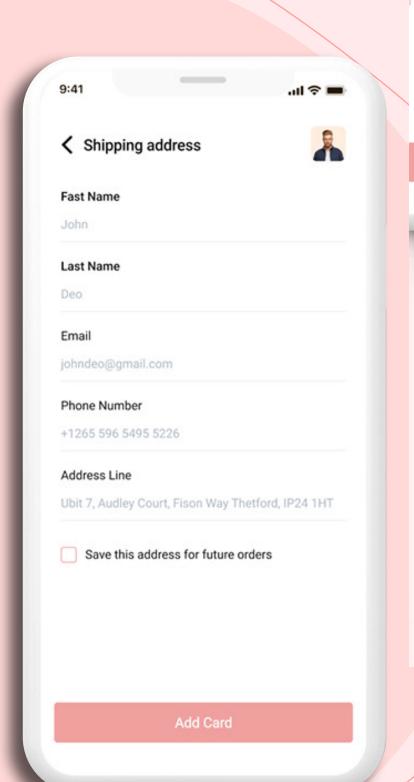

#### **Shipping Address**

The e-commerce mobile app allows the user to store multiple shipping addresses and select one from the list or add a new address.