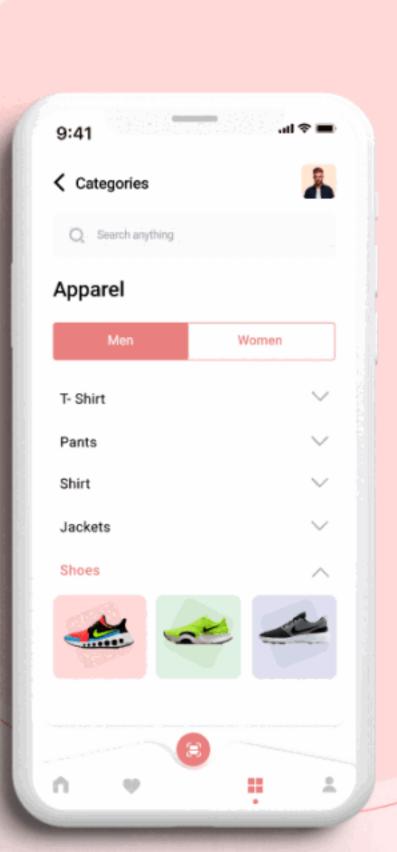

#### **Product filters**

The product filters help users to narrow down the search even further and see the products of their choice.

#### Category page

The category page displays products of the same or related category with a brief description of the product and its price.