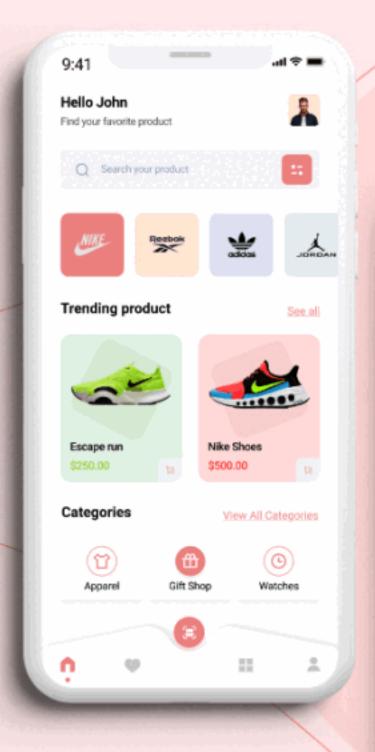

#### Search bar

The search bar has a drop-down suggestion box that helps users to search for the exact product or related products.

#### Category page

The category page displays products of the same or related category with a brief description of the product and its price.