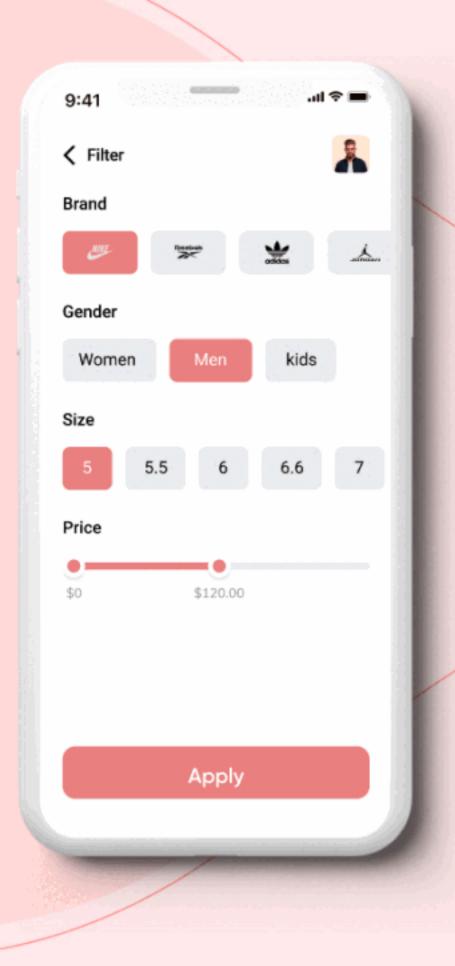

#### **Product filters**

The product filters help users to narrow down the search even further and see the products of their choice.