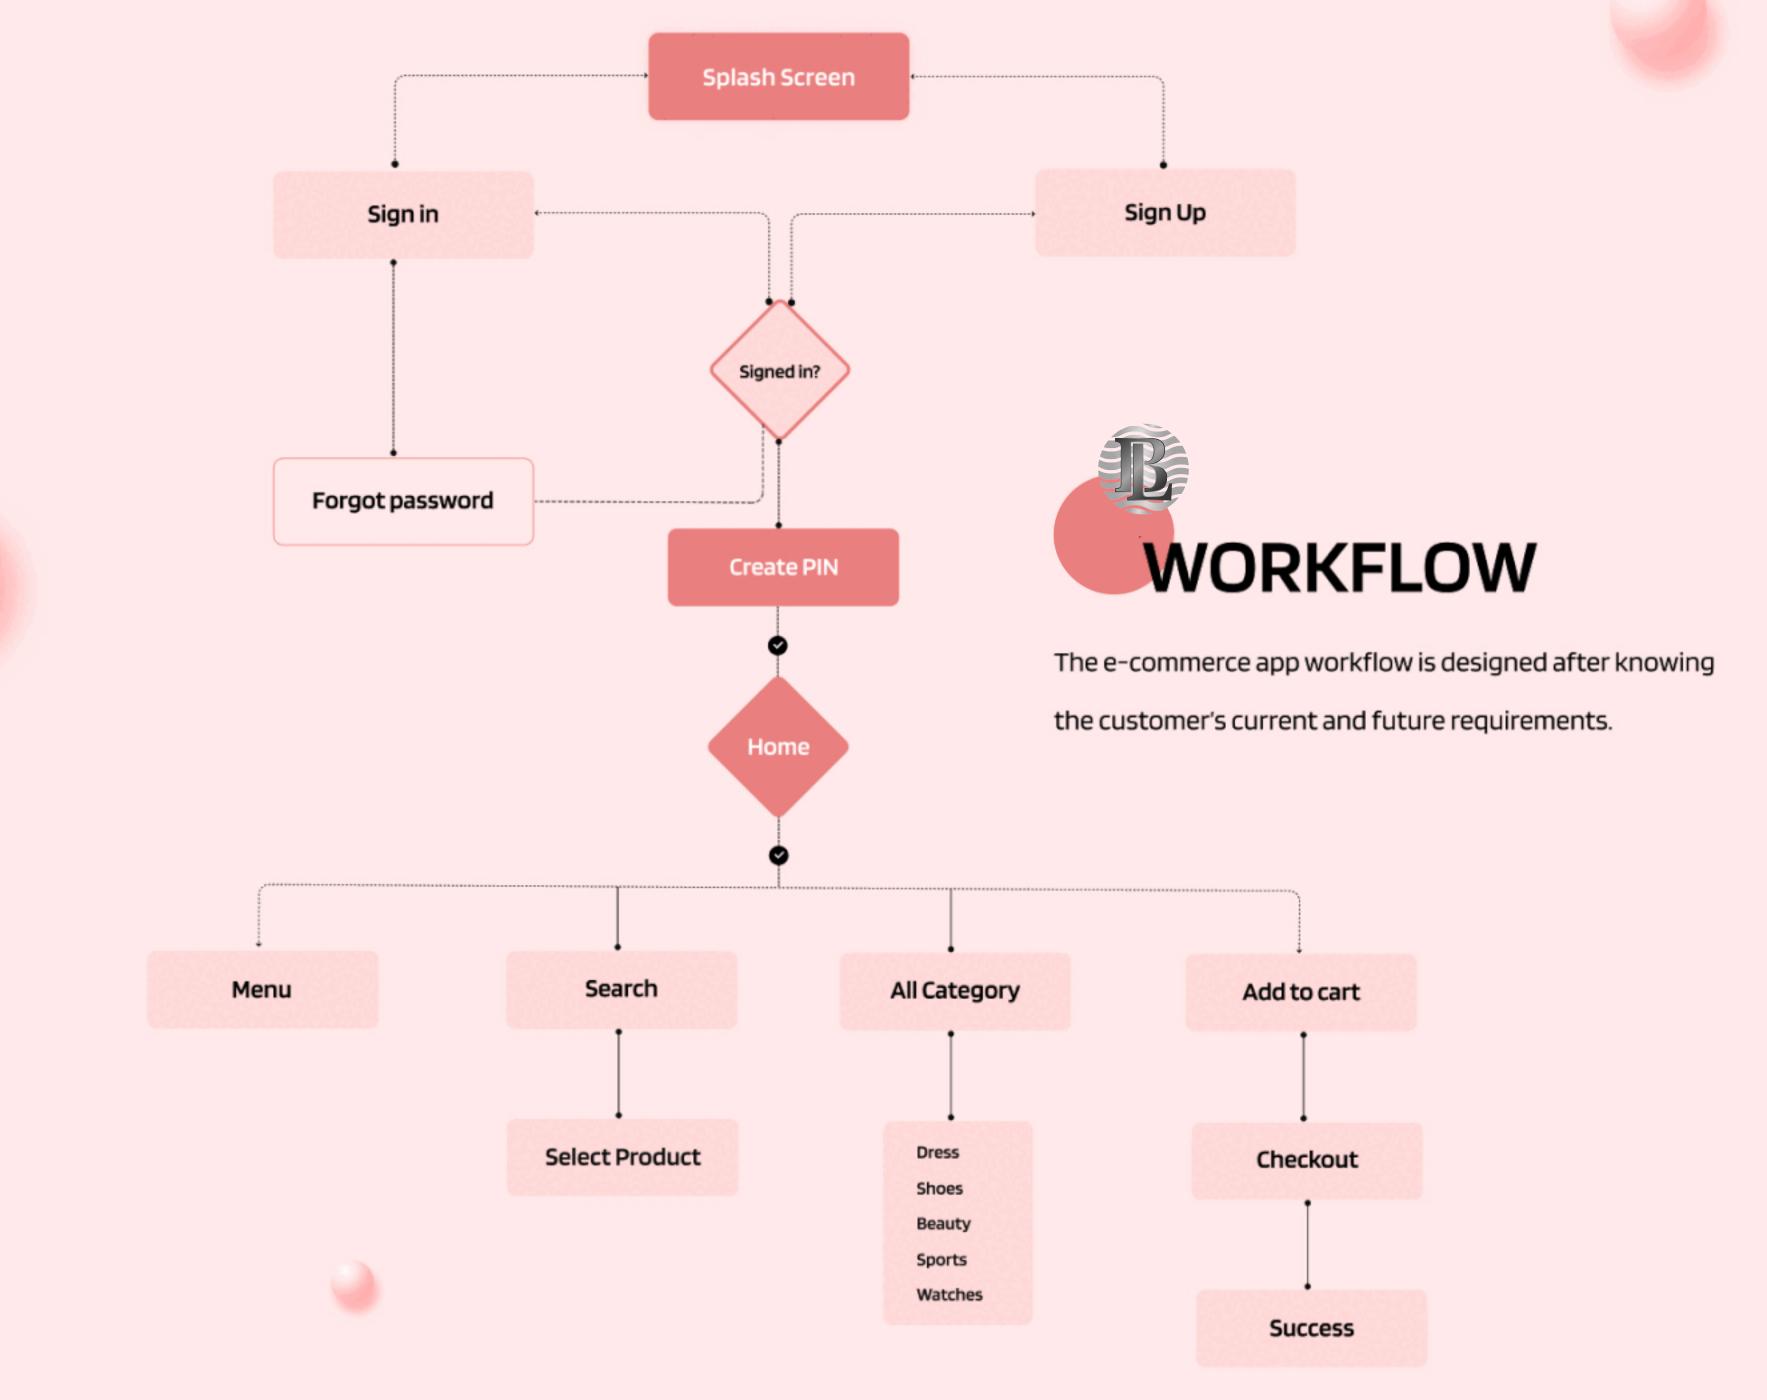

# E-commerce Mobile Application

With the world becoming compact, thanks to mobile devices and the internet, e-commerce apps have seen steady growth in user downloads.

We have prepared UI-KIT with allows a faster development process, consistency of all brand visual element, maintaining application, and adding new features.

### Blinker

Font Weight: Regular / SemiBold / Bold

ABCDEFGHIJKLMNOPQRSTUVWXYZ abcdefghijklmnopqrstuvwxyz 12345678910

With a mobile device having a limited screen measurement than a desktop or laptop, it becomes necessary to plan the e-commerce app wireframe to be minimal and clutter-free yet offer an enriched interface to make the browsing experience user-friendly.