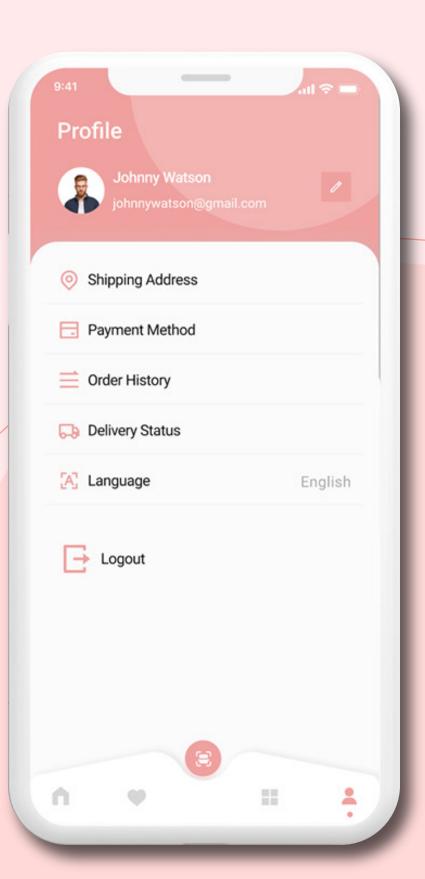

#### **Profile**

The customer can edit their profile details like payment information, saved cards, address and contact details.