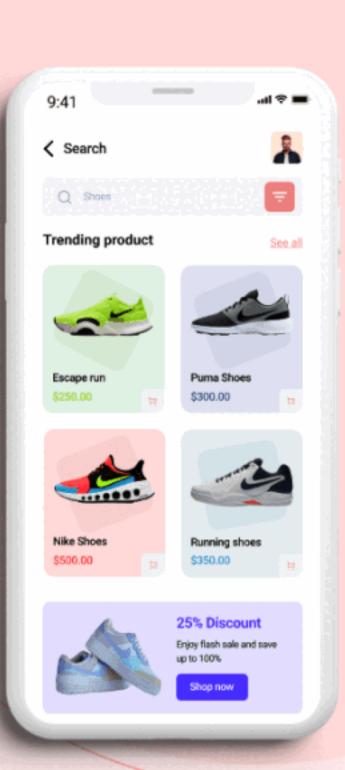

#### Search bar

The search bar has a drop-down suggestion box that helps users to search for the exact product or related products.

#### **Product filters**

The product filters help users to narrow down the search even further and see the products of their choice.