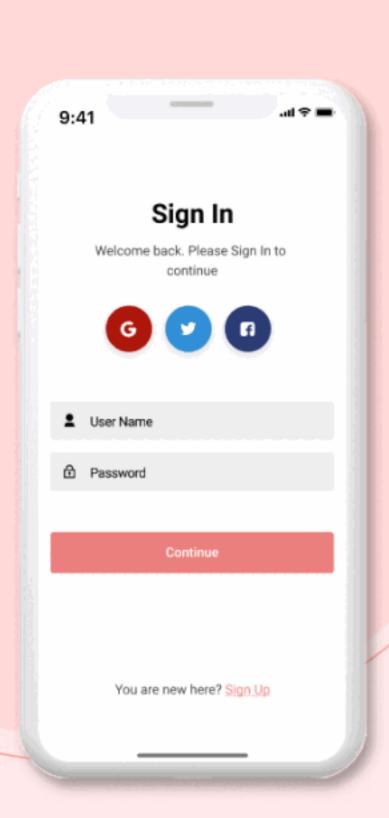

#### **Customer login**

The user signs in to the e-commerce mobile app with their email id or contact number or social media accounts.