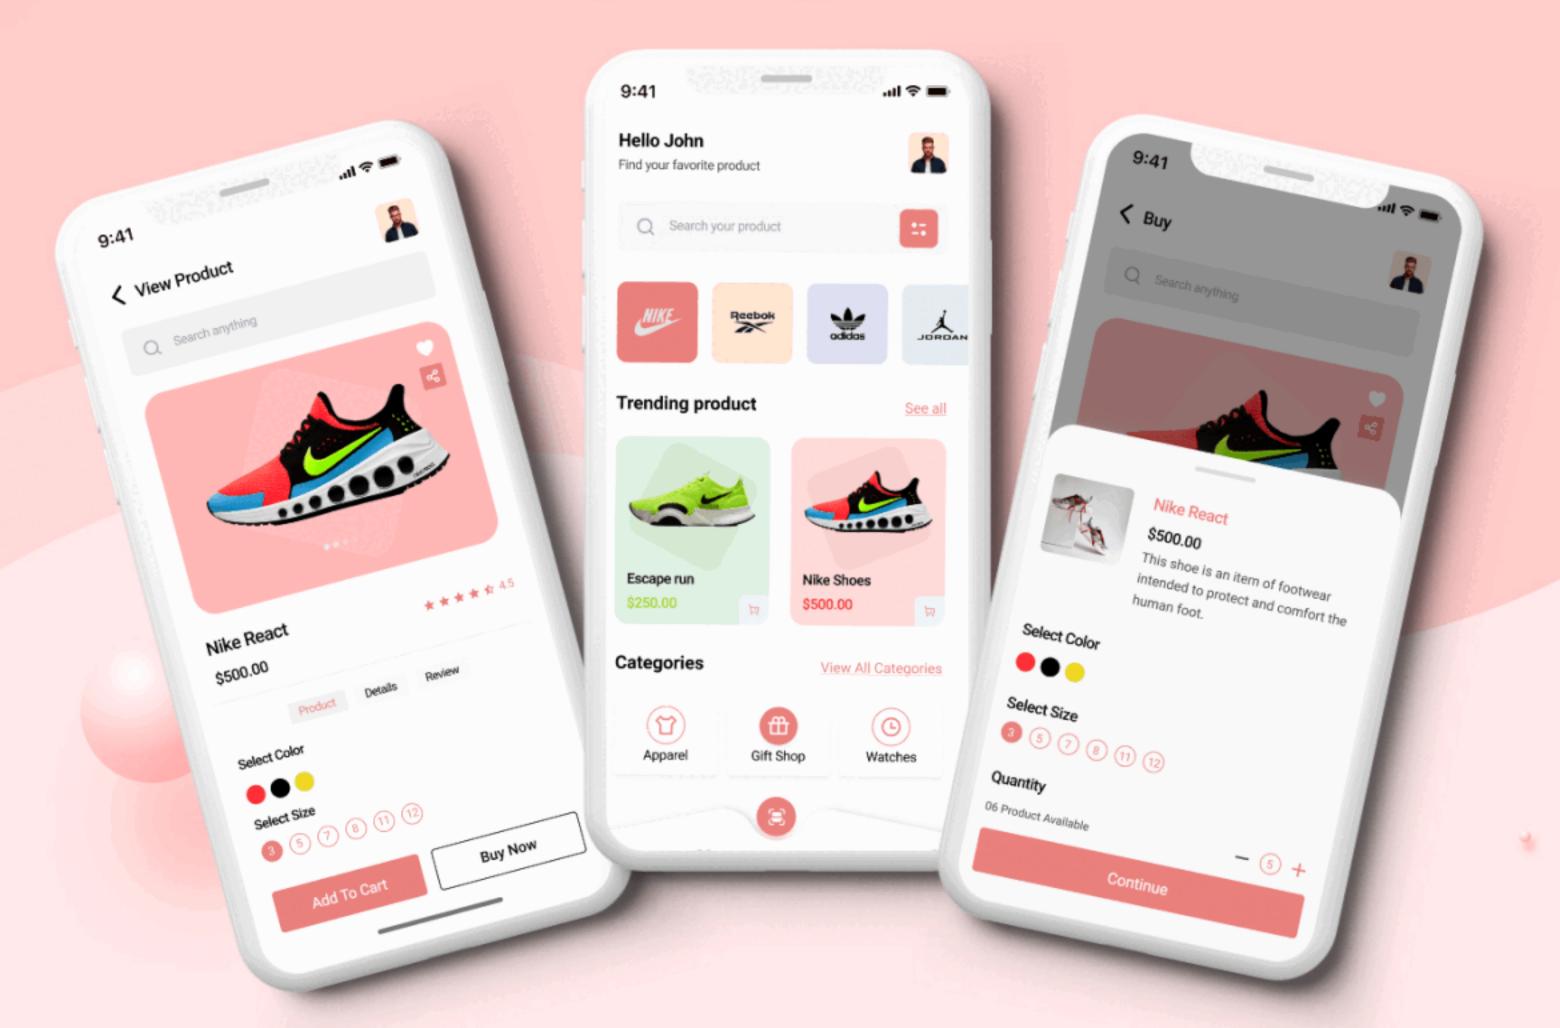

#### Search bar

The search bar has a drop-down suggestion box that helps users to search for the exact product or related products.

#### **Product description**

The product description page contains details of the product with images and videos, its price, consumer ratings & reviews for that product

#### Category page

The category page displays products of the same or related category with a brief description of the product and its price.