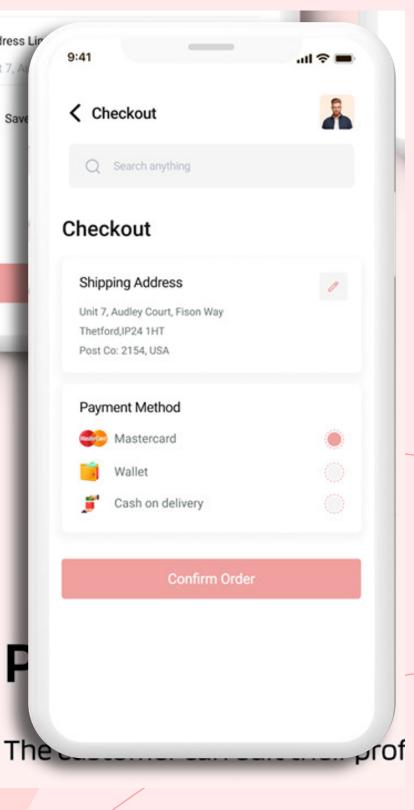

#### Shopping cart

The shopping cart contains the products added to the cart, their quantity, estimated time of delivery and the shipping address.

#### **Profile**

The customer can edit their profile details like payment information, saved cards, address and contact details.