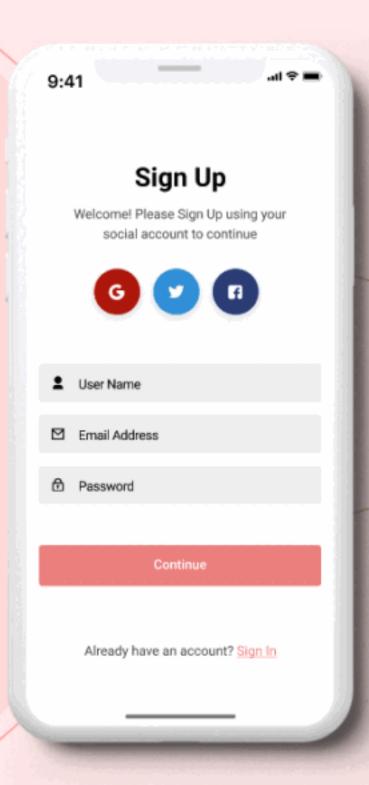

#### **Customer login**

The user signs in to the e-commerce mobile app with their email id or contact number or social media accounts.